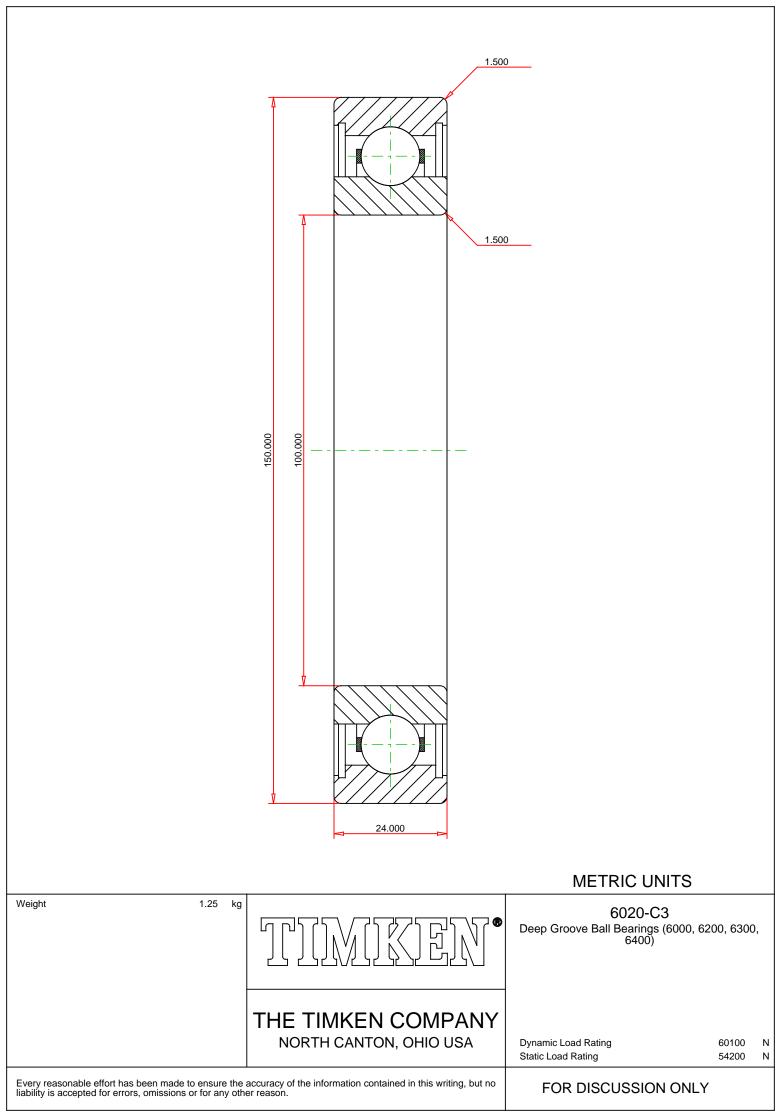

## Specifications | Dimensions | Basic Load Ratings | Factors

| Specifications – |                           |               |  |  |
|------------------|---------------------------|---------------|--|--|
|                  | Clearance                 | C3            |  |  |
|                  | Bore Size d               | 100.000 mm    |  |  |
|                  | Features                  | Open          |  |  |
|                  | Bearing Type              | Standard DGBB |  |  |
|                  | Weight                    | 1.25 Kg       |  |  |
|                  | Manufacturing Part Number | 6020C3        |  |  |

## Dimensions

150.000 mm

|                    |                          |           | 8/25/2021   Page 2 of 2 |  |
|--------------------|--------------------------|-----------|-------------------------|--|
|                    | Outside Ring Width B     | 24.000 mm |                         |  |
|                    | Radius Rs min            | 1.500 mm  |                         |  |
|                    |                          |           |                         |  |
| Basic Load Ratings |                          |           |                         |  |
|                    |                          |           |                         |  |
|                    | Cr - Dynamic Load Rating | 60.2 kN   |                         |  |
|                    | COr - Static Load Rating | 54.2 kN   |                         |  |
|                    |                          |           |                         |  |
| Factors –          |                          |           |                         |  |
|                    |                          |           |                         |  |
|                    | Grease Reference Speed   | 4800 rpm  |                         |  |
|                    | Oil Reference Speed      | 6900 rpm  |                         |  |
|                    |                          |           |                         |  |